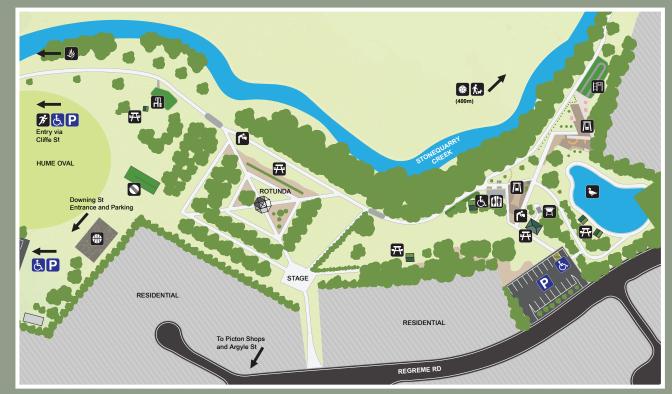

### Find Your Way Around

Basket Ball Court

BBQ

Bubbler

Bush Care Garden

Parking

Ninja Warrior Course

Outdoor Gym

Park Run

Toilets

### Facilities

Facilities in Picton Botanic Gardens include:

- Shared path way
- BBQs
- Picnic tables (some with shade)
- Water bubblers with dog bowl
- Toilets and accessible toilets
- Playground & Ninja Warrior Play Circuit
- Outdoor gym
- Parking & accessible parking

## Parking

- Access via Regreme Road
- Access via Cliffe Street
- Access via Downing Street

Picnic Tables